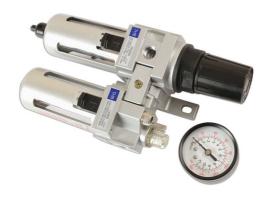

## Air Control Regulator Unit 1/4" BSP Thread

Part of the Connect Consumable airline range.Air Filter / Regulator / Lubricator designed to filter water /vapor in order to extend the service life of air tools. The regulator can make sure the output / working pressure is at a certain level. The supply lubricator again is to extend the service life of air tools / air systems. Also has an auto drain function.

## **Additional Information**

- · Lubricator includes oil/air mix control.
- Max output pressure: 7 150psi; max input pressure: 215psi.
- Flow: 2200L = 77.7cfm.
- Semi auto drain valve.
- · Compatible with our full range of Connect airline fittings.