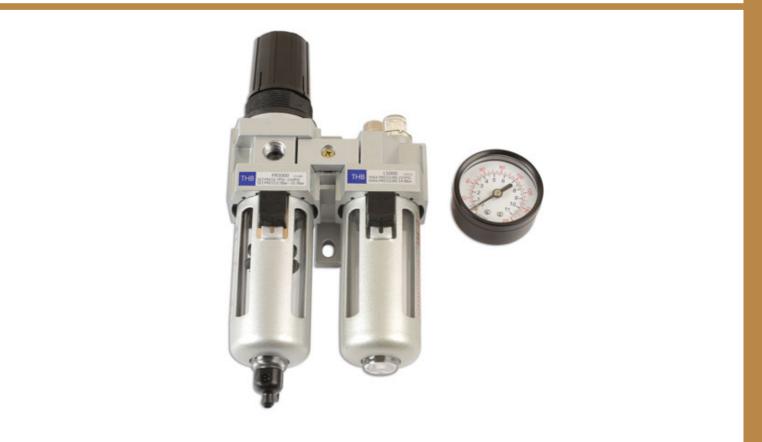

## Air Control Regulator Unit 1/4" BSP Thread

Part of the Connect Consumable airline range.Air Filter / Regulator / Lubricator designed to filter water /vapor in order to extend the service life of air tools. The regulator can make sure the output / working pressure is at a certain level. The supply lubricator again is to extend the service life of air tools / air systems. Also has an auto drain function.

## **Additional Information**

- · Lubricator includes oil/air mix control.
- Max output pressure: 7 150psi; max input pressure: 215psi.
- Flow: 2200L = 77.7cfm.
- Semi auto drain valve.
- · Compatible with our full range of Connect airline fittings.